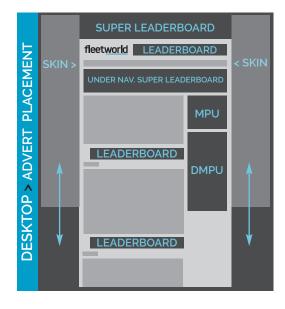

## ADVERT SPECIFICATION

| AD FORMAT | DESKTOP         | MOBILE | TABLET |
|-----------|-----------------|--------|--------|
| SKIN      | 1,800 x 1,500px | n/a    | n/a    |

The design can either be fixed or scroll and can either resize to fit a device screen or remain fixed (recommended). It should take into consideration that the main website (with 1,230 pixels width) will appear in front of it and that therefore text may be cropped depending on the settings chosen and the design. It is common for the skin to have minimal or no text to avoid this from happening. Skins should be saved as a static .JPG file and be provided with a tracking URL.

| SUPER LEADERBOARD Complements a skin, sits at top of website | 1,230 x 185px | 320 x 50px  | 728 x 90px    |
|--------------------------------------------------------------|---------------|-------------|---------------|
| + recommended 2x density for retina display                  | 2,460 x 370px | 640 x 100px | 1,456 x 180px |
| UNDER NAV. BAR SUPER LEADERBOARD                             | 1,170 x 175px | 320 x 50px  | 728 x 90px    |
| + recommended 2x density for retina display                  | 2,340 x 350px | 640 x 100px | 1,456 x 180px |
| LEADERBOARD                                                  | 728 x 90px    | 320 x 50px  | 468 x 60px    |
| + recommended 2x density for retina display                  | 1,456 x 180px | 640 x 100px | 936 x 120px   |
| MPU                                                          | 300 x 250px   | n/a         | n/a           |
| + recommended 2x density for retina display                  | 600 x 500px   | n/a         | n/a           |
| DMPU                                                         | 300 x 600px   | n/a         | n/a           |
| + recommended 2x density for retina display                  | 600 x 1,200px | n/a         | n/a           |
| NEWSLETTER BANNER                                            | 1,200 x 160px | n/a         | n/a           |
| ,,,,,,,,,,,,,,,,,,,,,,,,,,,,,,,,,,,,,,,                      | <b></b>       |             |               |