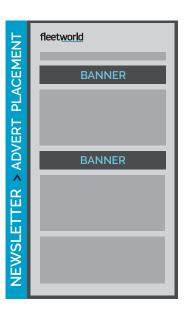

| SUPER LEADERBOARD Complements a skin, sits at top of website | 1,230 x 185px | 320 x 50px  | 728 x 90px    |
|--------------------------------------------------------------|---------------|-------------|---------------|
| + recommended 2x density for retina display                  | 2,460 x 370px | 640 x 100px | 1,456 x 180px |
| UNDER NAV. BAR SUPER LEADERBOARD                             | 1,170 x 175px | 320 x 50px  | 728 x 90px    |
| + recommended 2x density for retina display                  | 2,340 x 350px | 640 x 100px | 1,456 x 180px |
| LEADERBOARD                                                  | 728 x 90px    | 320 x 50px  | 468 x 60px    |
| + recommended 2x density for retina display                  | 1,456 x 180px | 640 x 100px | 936 x 120px   |
| MPU                                                          | 300 x 250px   | n/a         | n/a           |
| + recommended 2x density for retina display                  | 600 x 500px   | n/a         | n/a           |
| DMPU                                                         | 300 x 600px   | n/a         | n/a           |
| + recommended 2x density for retina display                  | 600 x 1,200px | n/a         | n/a           |
| NEWSLETTER BANNER                                            | 1,200 x 160px | n/a         | n/a           |
| ,,,,,,,,,,,,,,,,,,,,,,,,,,,,,,,,,,,,,,,                      | <b></b>       |             |               |

Animated .GIF or .JPG supported. A tracking URL should be supplied. The banner will be given a white border around it.

ALL ADVERTS ON THE FLEET WORLD WEBSITE ARE IMPLEMENTED USING GOOGLE AD MANAGER WITH THE SOLE EXCEPTION OF THE SKIN.