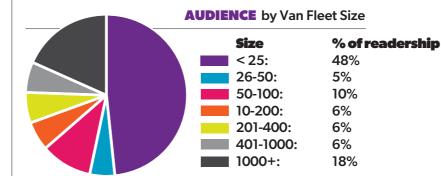

### IN NUMBERS

## 15,000+

Readership for Van Fleet World. (comprising requested Print + Digital circulation).

67%

The percentage of readers of Van Fleet World at director level or above.