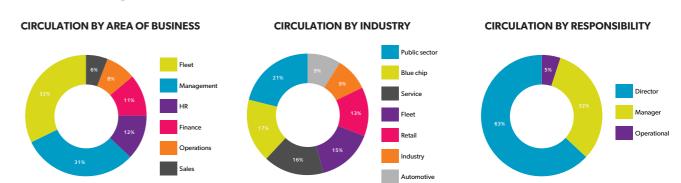

### READER PROFILE

### IN NUMBERS

## 15,000+

Readership for Van Fleet World. (comprising requested Print + Digital circulation).

67%

The percentage of readers of Van Fleet World at director level or above.